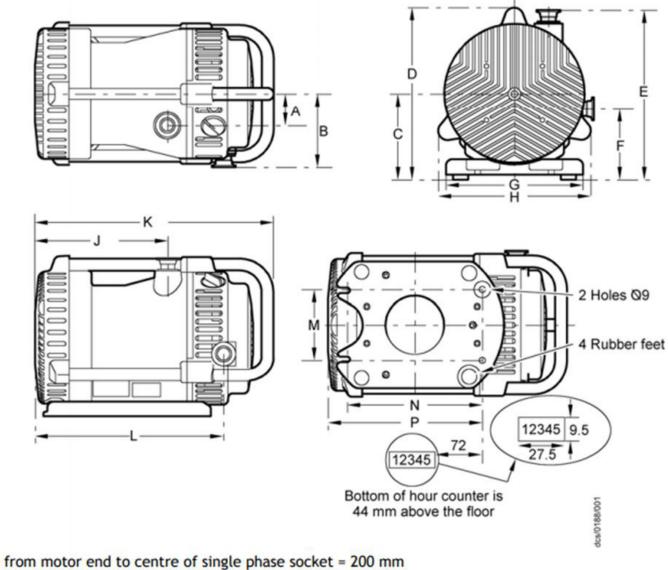

## Edwards XDS 10 Characteristic:

from motor end to centre of single phase socket = 2 from motor end to centre on/off = 124 mm Refer to Table 3 for dimensions