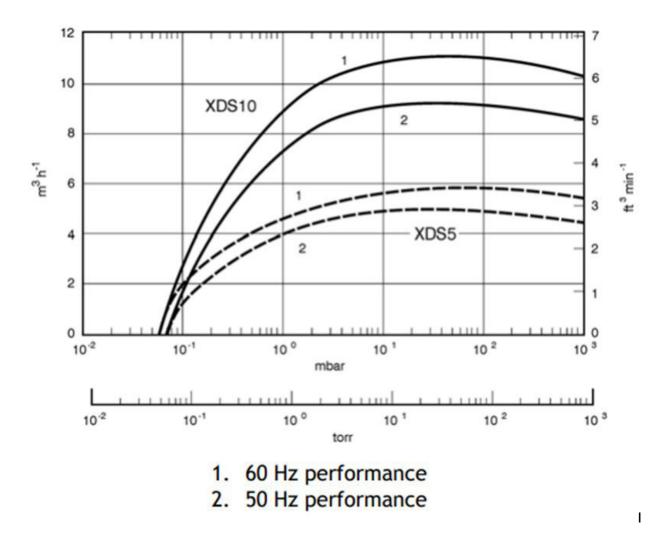

Edwards XDS 10 Gas ballast allows vapor to be handled and opens up the range of applications to many that were previously unsuited to scroll pumps.

The XDS10 scroll pump is designed for pumping condensable vapors and uses materials selected for a wide range of laboratory wet chemistry applications.