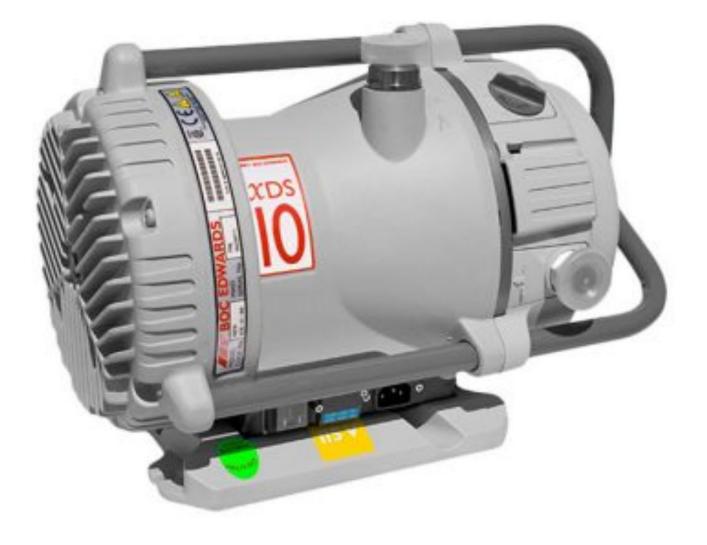

## Vacuum Pump Edwards XDS 10

Price:CHF 3900.00 (Price new CHF 7995.00) excl. delivery and taxesElectricity:230V / 50cy

Condition: new un-used

## Edwards XDS 10 Dry Scroll Vacuum Pump, 115 / 230 V, Single Phase, A72601906, XDS10

Edwards XDS 10 Overview:

The Edwards XDS 10 / A726-01-906 pumps are an innovative design which use a bearing shield to isolate the vacuum environment from all forms of lubricant, not only making it totally dry, but hermetically sealed. The shield also protects the bearing from any process vapors.